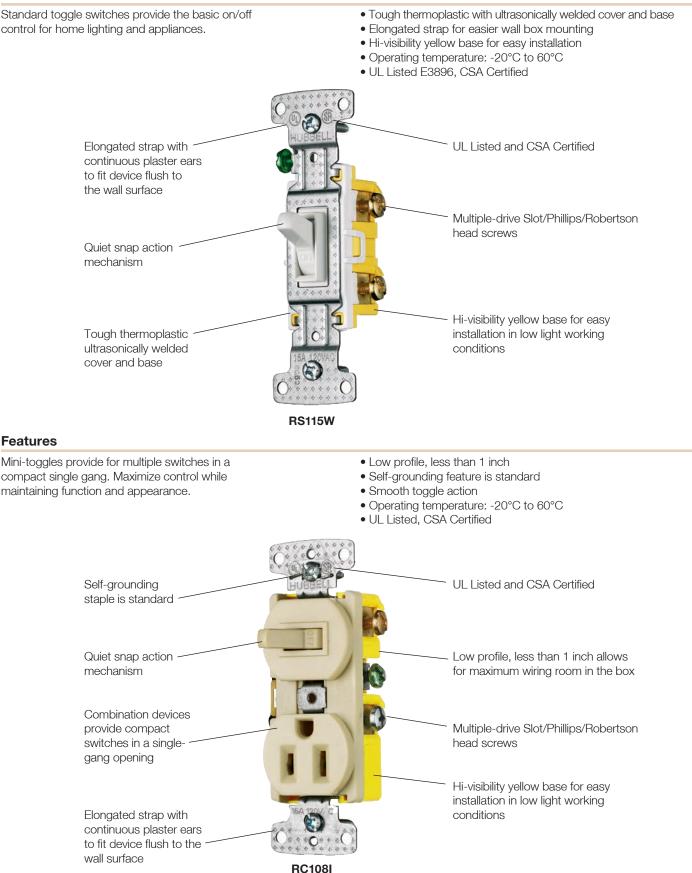

## Features





## **Combination Toggle Switches/Devices**

| Description           | Two (2)<br>Single Pole Switches | Single Pole Switch,<br>Tamper-Resistant,<br>2 Pole, 3 Wire,<br>Receptacle | Single Pole Switch,<br>2 Pole, 3 Wire,<br>Receptacle  | Single Pole Switch,<br>Pilot Light, Clear Lens,<br>Amber Neon Bulb* |  |
|-----------------------|---------------------------------|---------------------------------------------------------------------------|-------------------------------------------------------|---------------------------------------------------------------------|--|
| Termination           | Self-Grounding,<br>Side Wire    | Self-Grounding,<br>Side Wire                                              | Self-Grounding,<br>Side Wire                          | Self-Grounding,<br>Side Wire