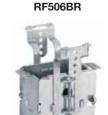

www.hubbell-wiring.com

RF515BR

Flange and Hinged Door Cover Assembly Includes duplex receptacle, neoprene gaskets, for use with steel box RF500.

| Solid Brass      | RF506BR |
|------------------|---------|
| Stainless Finish | RF506SS |
| Almond           | RF506AL |
| Black            | RF506BK |
| Chestnut Brown   | RF506BN |