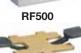

Adjustable Floor Box 3 inches Deep Three ½-inch knockouts: One on bottom. one on each side, non-metallic sheathed cable clamps on each side.

| Steel R | F500 |
|---------|------|
|---------|------|

| Hinged Door Cover Only                      |  |
|---------------------------------------------|--|
| Replacement door for RF515 and RF506 series |  |