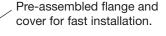

Removable neoprene gaskets allow for independent use of either side of the receptacle with the cover closed.

Back and side

wiring access.

knockouts for proper

Low voltage divider

optional, provides for

in a compact space.

Top screw fastening and side joist mounting provided.

Recessed receptacle minimizes plug protrusion, allowing furniture to be located over the plug.

Height accessible adjustments after the box is mounted.

Template cutout provided with instructions for proper installation.