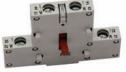

## Switched Enclosures Circuit-Lock<sup>®</sup> Unfused Disconnect Switches

30, 60 and 100 Amp Unfused Disconnect Switches

30A Circuit-Lock disconnect switch with HBLAC1 aux. contact.

30A Circuit-Lock disconnect switch with HBLAC2 aux. contact.

30A Circuit-Lock disconnect switch with HBLAC1 aux. contact

60A Circuit-Lock disconnect switch with HBLAC1 aux. contact.

100A Circuit-Lock disconnect switch with HBLAC1 aux. contact.

"Break After Main Break", 1 set of n/o contacts, 1 set of n/c contacts.