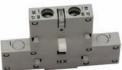

30A Circuit-Lock disconnect switch without conduit knockout or conduit fitting.

Auxiliary Contacts for 30, 60 and 100 Amp Switch, A600 Pilot Duty

30A Circuit-Lock disconnect switch with 3 aux. contacts, w/o conduit knockouts. HBLDS33ACNK

"Suitable as Motor Disconnect"

30A Circuit-Lock disconnect switch.

without conduit knockout or conduit fitting.

60A Circuit-Lock disconnect switch.

100A Circuit-Lock disconnect switch.

"Break Before Main Break", 1 set of n/o contacts.