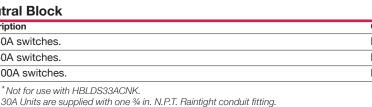

Description

Description

Description For 30A switches.

**Ground Block** 

**Neutral Block** Description

For 30A switches. For 60A switches.

For 100A switches.

Note: \* Not for use with HBLDS33ACNK.

## Catalog Number HBL30RNB HBL60RNB HBL100RNB

HBL30RGB

Dimensions in Inches (mm)

60A and 100A Units are supplied with two 11/4 in. N.P.T. Raintight conduit fittings.