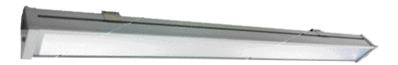

# FW-LED60 Linear Vapourproof fixture

New improved LED vapourproof fixture that is rugged in design, easy to install and has a high lumen output.

#### Construction

Housing is made of galvanized sheet metal with aluminum end caps. The LFW-LED has a specular aluminum reflector and a tempered glass lens as standard. Tempered glass lens has high lumen transmittance and stands up to high temperature environments.

# Finish

Fixture has a chemical resistant polyester powder coat grey finish