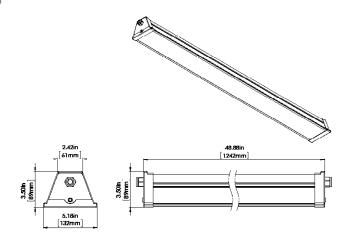

| 59W                            |
|-----------------------|--------------------------------|
| Equivalent to         | >3 lamp T5 fluorescent fixture |
| Lumens                | 7082                           |
|                       |                                |
| Efficiency            | 120 lumens per watt            |
| Efficiency            | 120 lumens per watt            |
| Operating Temperature | -40°C to +40°C                 |
| Operating             | •                              |

| Certification         | cULus, IP66      |
|-----------------------|------------------|
| LED Life              | 100,000 hours    |
| Colour<br>Temperature | 4000K (standard) |
| Warranty              | 5 years          |
| Weight                | 7 lbs            |

### **DIMENSIONS**





#### Easy installation & maintenance

Fixture is designed for through-wiring leading to reduced installation time. LED array and driver slide in and out for easy maintenance.





# ORDERING GUIDE



<sup>\*</sup> Standard configuration