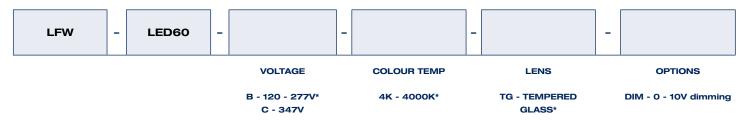

|
|                       |                                |
| Efficiency            | 120 lumens per watt            |
| Efficiency            | 120 lumens per watt            |
| Operating Temperature | -40°C to +40°C                 |
| Operating             | •                              |

| Certification         | cULus, IP66      |
|-----------------------|------------------|
| LED Life              | 100,000 hours    |
| Colour<br>Temperature | 4000K (standard) |
| Warranty              | 5 years          |
| Weight                | 7 lbs            |

### **DIMENSIONS**





#### Easy installation & maintenance

Fixture is designed for through-wiring leading to reduced installation time. LED array and driver slide in and out for easy maintenance.





# ORDERING GUIDE



<sup>\*</sup> Standard configuration