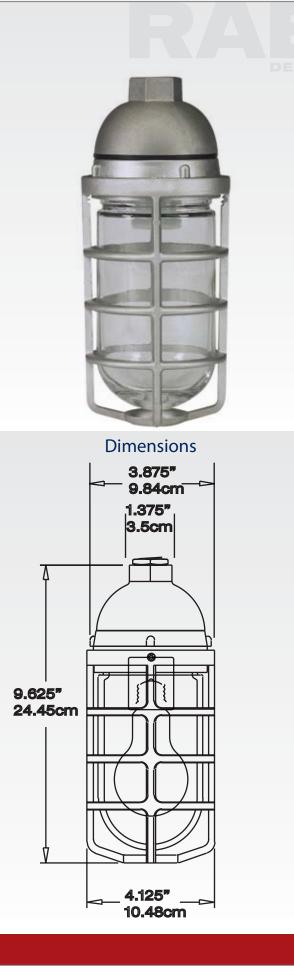

## **DVCS100CG WEATHER PROOF**

The DVCS100CG is a versatile weather proof fixture with a natural aluminum finish. The DVCS100CG is designed for pendent mounting. The DVCS100CG is made of die cast aluminum. Ideal for Industrial and commercial applications.

**MOUNTING HUB** Precision die cast aluminum with threaded hub, for 1/2" NPT pipe

**GASKETING** Silicone gasket between the mounting hub and the fitter.

**SOCKET** Porcelain, medium base, 4KV pulse rated socket with a nickle-plated screw shell and a spring-loaded centre contact.

**GLOBE** Clear glass threaded. Replacement glass part is GL100.

**Guard** Threaded die cast aluminum with a set screw for locking the guard in place.

HARDWARE All brass hardware.

MAXIMUM WATTAGE 100 watts.

**LAMP** Not included.

**APPROVAL** CULus For wet locations.