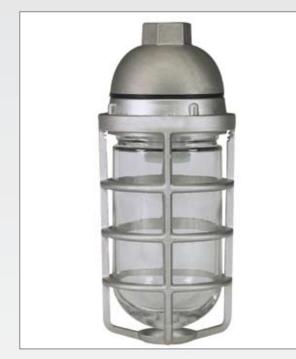

## **DVCS100CG WEATHER PROOF**

The DVCS100CG is a versatile weather proof fixture with a natural aluminum finish. The DVCS100CG is designed for pendent mounting. The DVCS100CG is made of die cast aluminum. Ideal for Industrial and commercial applications.

**MOUNTING HUB** Precision die cast aluminum with threaded hub, for 1/2" NPT pipe

**GASKETING** Silicone gasket between the mounting hub and the fitter.

**SOCKET** Porcelain, medium base, 4KV pulse rated socket with a nickle-plated screw shell and a spring-loaded centre contact.

**GLOBE** Clear glass threaded. Replacement glass part is GL100.

**Guard** Threaded die cast aluminum with a set screw for locking the guard in place.

HARDWARE All brass hardware.

MAXIMUM WATTAGE 100 watts.

**LAMP** Not included.

**APPROVAL** CULus For wet locations.