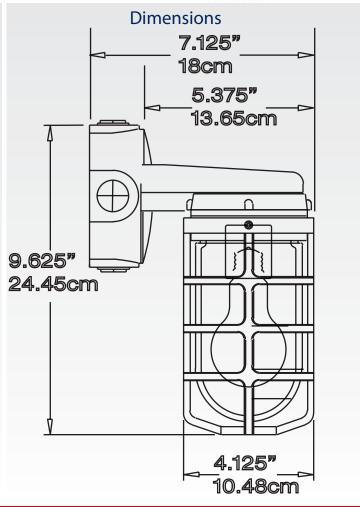

## **DVBKS100CG WEATHER PROOF**

The DVBKS100CG is a versatile weather proof fixture with a natural aluminum finish. The DVBKS100CG is designed for mounting on a wall. The DVBKS100CG is made of die cast aluminum. Ideal for Industrial and commercial applications.

**BOX** Precision die cast aluminum with four 1/2" NPT plugs installed and one open 1/2" threaded conduit opening on the top. One brass ground screw installed.

**GASKET** Silicone gasket between the wiring box and the fitter.

**ARM** Precision die cast aluminum.

**FITTER** Threaded Precision die cast aluminum with a silicone gasket.

**SOCKET** Porcelain, medium base, 4KV pulse rated socket with a nickle-plated screw shell and a spring-loaded centre contact.

**GLOBE** Clear glass threaded. Replacement glass part is GL100.

**Guard** Threaded die cast aluminum with a set screw for locking the guard in place.

**HARDWARE** All brass hardware.

FINISH Natural aluminum.