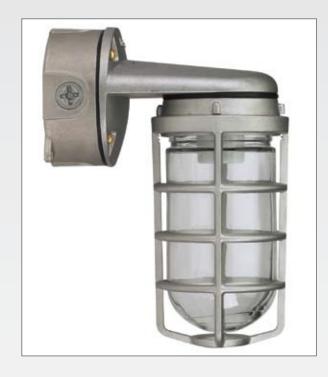

## **DVBKS100CG WEATHER PROOF**

The DVBKS100CG is a versatile weather proof fixture with a natural aluminum finish. The DVBKS100CG is designed for mounting on a wall. The DVBKS100CG is made of die cast aluminum. Ideal for Industrial and commercial applications.

**BOX** Precision die cast aluminum with four 1/2" NPT plugs installed and one open 1/2" threaded conduit opening on the top. One brass ground screw installed.

**GASKET** Silicone gasket between the wiring box and the fitter.

**ARM** Precision die cast aluminum.

**FITTER** Threaded Precision die cast aluminum with a silicone gasket.

**SOCKET** Porcelain, medium base, 4KV pulse rated socket with a nickle-plated screw shell and a spring-loaded centre contact.

**GLOBE** Clear glass threaded. Replacement glass part is GL100.

**Guard** Threaded die cast aluminum with a set screw for locking the guard in place.

**HARDWARE** All brass hardware.

FINISH Natural aluminum.