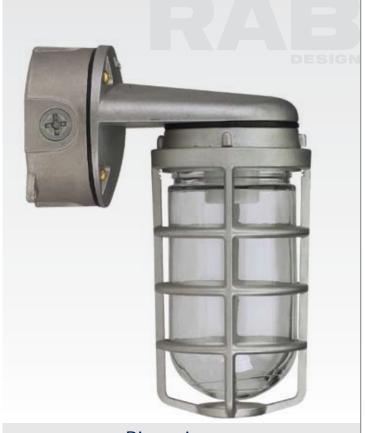

## **DVBKS100CG WEATHER PROOF**

The DVBKS100CG is a versatile weather proof fixture with a natural aluminum finish. The DVBKS100CG is designed for mounting on a wall. The DVBKS100CG is made of die cast aluminum. Ideal for Industrial and commercial applications.

**BOX** Precision die cast aluminum with four 1/2" NPT plugs installed and one open 1/2" threaded conduit opening on the top. One brass ground screw installed.

**GASKET** Silicone gasket between the wiring box and the fitter.

**ARM** Precision die cast aluminum.

**FITTER** Threaded Precision die cast aluminum with a silicone gasket.

**SOCKET** Porcelain, medium base, 4KV pulse rated socket with a nickle-plated screw shell and a spring-loaded centre contact.

**GLOBE** Clear glass threaded. Replacement glass part is GL100.

**Guard** Threaded die cast aluminum with a set screw for locking the guard in place.

**HARDWARE** All brass hardware.

FINISH Natural aluminum.