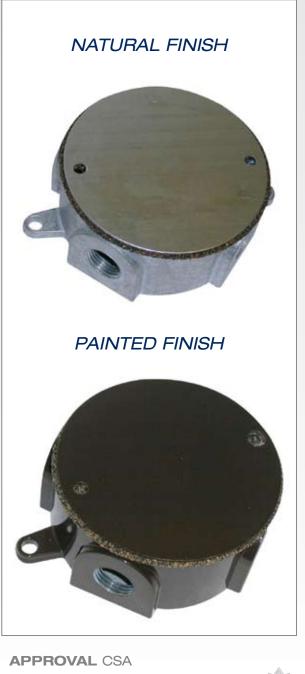

**HARDWARE** Each unit comes complete with three plugs made of cast aluminum, threaded to match side conduit entries and one ground screw packaged inside each box.

GASKET 1/8" thick cork

**FINISH** Standard unit is raw zinc. Powder coat painted units are available upon request in the following finishes, black white, bronze and charcoal.