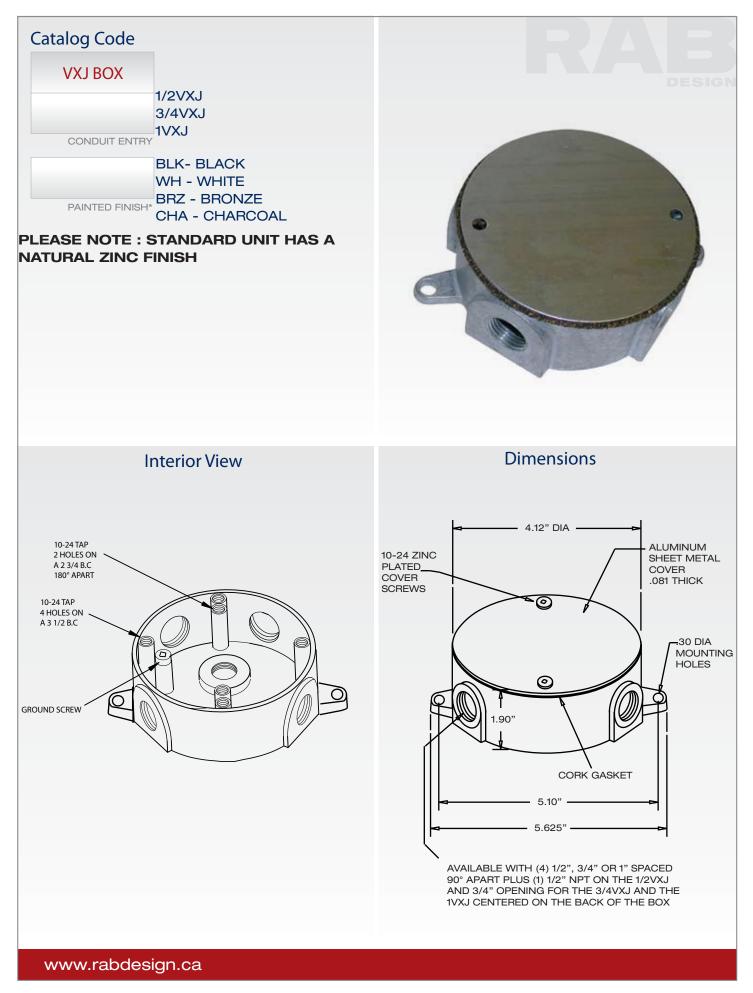

## 4" BOX WITH COVER 1/2VXJ 3/4VXJ 1VXJ

The original VXJ box available with 1/2, 3/4 and 1 inch threaded conduit entries. Comes complete with three plugs, ground mounting screw, cover and cover screws. Ideal for use in commercial and industrial applications.

**CAST BOX** Precision die-cast zinc, 4" diameter and 1-9/16" deep. Each unit has two opposing mounting feet. Each unit has four conduit entries on the side 90° apart and one on the bottom.

**INTERNAL MOUNTING POSTS** 4 posts for mounting covers, 90° apart on a 3-1/2" bolt circle, 10-24 tapped. 2 posts 180° apart, 10-24 tapped for universal cross bars. One post for ground wire screw 10-24 tapped.

**COVER** Stamped aluminum installed with two 10-24 zinc plated screws.

**CONDUIT ENTRIES** 5 conduit entries, four on the side, threaded, available as 1/2, 3/4 and 1". Bottom conduit entry is 1/2" for the 1/2VXJ and 3/4" for both the 3/4VXJ AND 1VXJ.

**HARDWARE** Each unit comes complete with three plugs made of cast aluminum, threaded to match side conduit entries and one ground screw packaged inside each box.

GASKET 1/8" thick cork

**FINISH** Standard unit is raw zinc. Powder coat painted units are available upon request in the following finishes, black white, bronze and charcoal.