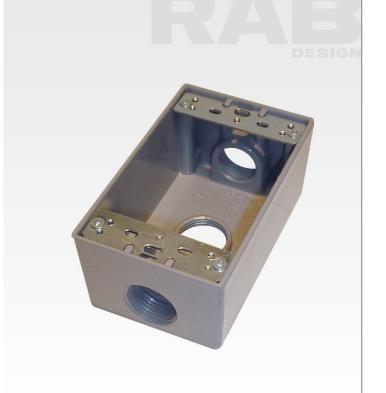

## D5613 D5633 1/2" AND 3/4"

Weatherproof, single gang, die cast aluminum box with two flex lugs for wall or pole mounting of outdoor outlets, sensors or floods. Complete with ground screw installed and spare plug.

**BOX** Die cast aluminum with three entry holes D5613 1/2" and D5633 3/4" threaded entry. Box has a silver grey powder coat paint finish.

**MOUNTING TABS** Stamped metal galvanized. Tabs held in place with two screws for ease of removing.

**GROUND SCREW** Green galvanized metal screw installed.

**CLOSE-UP PLUGS** Two spare close-up plugs included.

APPROVAL cUL us

D5613 - 1/2" CONDUIT ENTRY D5633 3/4" CONDUIT ENTRY

вох