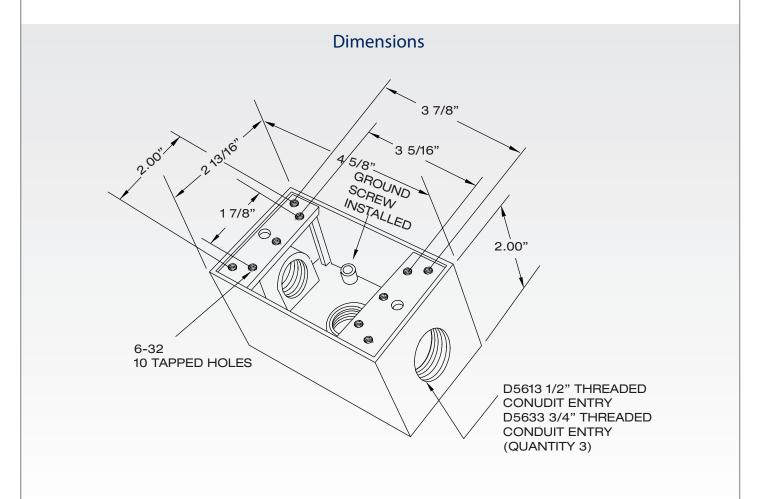

## D5613 D5633 1/2" AND 3/4"

Weatherproof, single gang, die cast aluminum box with two flex lugs for wall or pole mounting of outdoor outlets, sensors or floods. Complete with ground screw installed and spare plug.

**BOX** Die cast aluminum with three entry holes D5613 1/2" and D5633 3/4" threaded entry. Box has a silver grey powder coat paint finish.

**MOUNTING TABS** Stamped metal galvanized. Tabs held in place with two screws for ease of removing.

**GROUND SCREW** Green galvanized metal screw installed.

**CLOSE-UP PLUGS** Two spare close-up plugs included.

APPROVAL cUL us

D5613 - 1/2" CONDUIT ENTRY D5633 3/4" CONDUIT ENTRY

вох