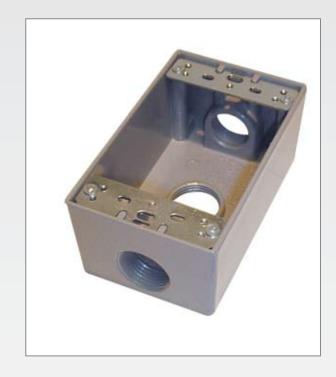

## D5613 D5633 1/2" AND 3/4"

Weatherproof, single gang, die cast aluminum box with two flex lugs for wall or pole mounting of outdoor outlets, sensors or floods. Complete with ground screw installed and spare plug.

**BOX** Die cast aluminum with three entry holes D5613 1/2" and D5633 3/4" threaded entry. Box has a silver grey powder coat paint finish.

**MOUNTING TABS** Stamped metal galvanized. Tabs held in place with two screws for ease of removing.

**GROUND SCREW** Green galvanized metal screw installed.

**CLOSE-UP PLUGS** Two spare close-up plugs included.

APPROVAL cUL us

D5613 - 1/2" CONDUIT ENTRY D5633 3/4" CONDUIT ENTRY

вох