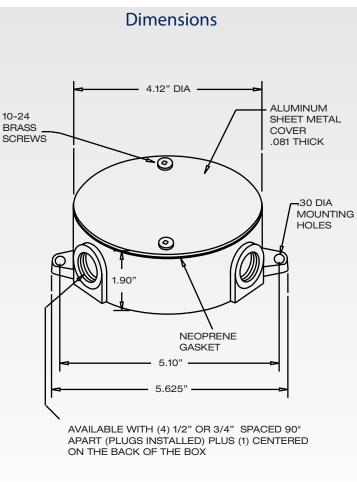

**CAST BOX** Precision die-cast **aluminum**, 4" diameter and 1-9/16" deep. Each unit has two opposing mounting feet. Each unit has four conduit entries on the side 90° apart and one on the bottom.

**INTERNAL MOUNTING POSTS** 4 posts for mounting covers, 90° apart on a 3-1/2" bolt circle, 10-24 tapped. 2 posts 180° apart, 10-24 tapped for universal cross bars. One post for ground wire screw 10-24 tapped.

**COVER** Stamped aluminum installed with two 10-24 zinc plated screws.

**CONDUIT ENTRIES** 5 conduit entries, four on the side, one onthe bottom, threaded, available as 1/2 or 3/4.

**HARDWARE** Each unit comes complete with four plugs installed, made of cast aluminum, threaded to match side conduit entries and one ground screw installed

**GASKET** Neoprene

**FINISH** Standard unit is a sand blasted aluminum. Powder coat painted finish is also available in the following finishes, black white, bronze and charcoal.

**APPROVAL** cUL us