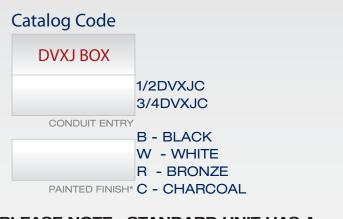

## 4" BOX WITH COVER 1/2DVXJC 3/4DVXJC

The DVXJC box is available with 1/2 or 3/4 inch threaded conduit entries. Comes complete with four plugs installed, ground mounting screw installed, cover is also installed. Ideal for use in commercial and industrial applications.

**GASKET** Neoprene

**FINISH** Standard unit is a sand blasted aluminum. Powder coat painted finish is also available in the following finishes, black white, bronze and charcoal.

**APPROVAL** cUL us

## **ALUMINUM** NATURAL FINISH PAINTED FINISH

## PLEASE NOTE : STANDARD UNIT HAS A SAND BLASTED ALUMINUM FINISH

www.rabdesign.ca