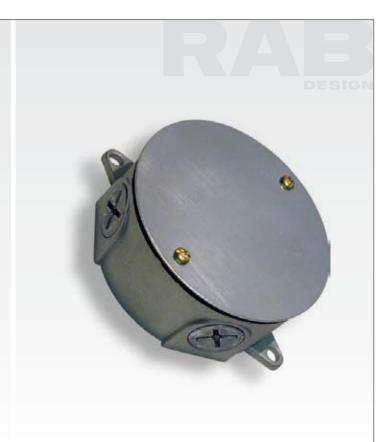

**CAST BOX** Precision die-cast **aluminum**, 4" diameter and 1-9/16" deep. Each unit has two opposing mounting feet. Each unit has four conduit entries on the side 90° apart and one on the bottom.

**INTERNAL MOUNTING POSTS** 4 posts for mounting covers, 90° apart on a 3-1/2" bolt circle, 10-24 tapped. 2 posts 180° apart, 10-24 tapped for universal cross bars. One post for ground wire screw 10-24 tapped.

**COVER** Stamped aluminum installed with two 10-24 zinc plated screws.

**CONDUIT ENTRIES** 5 conduit entries, four on the side, one onthe bottom, threaded, available as 1/2 or 3/4.

**HARDWARE** Each unit comes complete with four plugs installed, made of cast aluminum, threaded to match side conduit entries and one ground screw installed