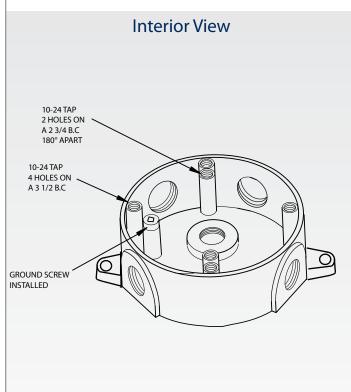

**CAST BOX** Precision die-cast **aluminum**, 4" diameter and 1-9/16" deep. Each unit has two opposing mounting feet. Each unit has four conduit entries on the side 90° apart and one on the bottom.

**INTERNAL MOUNTING POSTS** 4 posts for mounting covers, 90° apart on a 3-1/2" bolt circle, 10-24 tapped. 2 posts 180° apart, 10-24 tapped for universal cross bars. One post for ground wire screw 10-24 tapped.

**COVER** Stamped aluminum installed with two 10-24 zinc plated screws.

**CONDUIT ENTRIES** 5 conduit entries, four on the side, one onthe bottom, threaded, available as 1/2 or 3/4.

**HARDWARE** Each unit comes complete with four plugs installed, made of cast aluminum, threaded to match side conduit entries and one ground screw installed