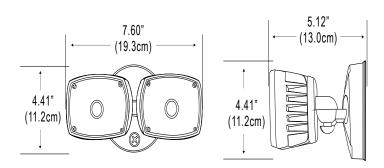

s. The LEDs have a colour temperature of 5000K.

#### Electrical

Each fixture head has a power consumption of 14W making it a total of 28W (14W X 2).

#### Mounting

Fixture can be wall or ceiling mounted and mounts directly on to standard junction boxes.

#### Voltage

120V AC, 60 Hertz

Power factor 0.9

## Finish

Available in black.

| Input Watts | 28W (14W X 2)      |
|-------------|--------------------|
| Lumens      | Min. 2000 lumens   |
| Efficiency  | 71 lumens per watt |

| Operating<br>Temperature | -40°C - +40°C    |
|--------------------------|------------------|
| Certification            | cCSAus           |
| Warranty                 | 5 Years          |
| Colour<br>Temperature    | 5000K (standard) |
| LED Life(L70)            | 50,000 hours     |

#### **DIMENSIONS**