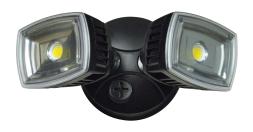

# **2HS**Twin Head LED Floodlight

The 2HS is a fully adjustable twin head LED floodlight that can be rotated along both the vertical and horizontal axes to deliver light where needed.

| Project |  |
|---------|--|
| Туре    |  |
| Date    |  |
| Notes   |  |

#### Construction

Durable aluminum construction making it suitable for outdoor use. Fixtures are rectangular in shape and have a clear tempered glass lens. The unit is fully adjustable to direct light where needed.