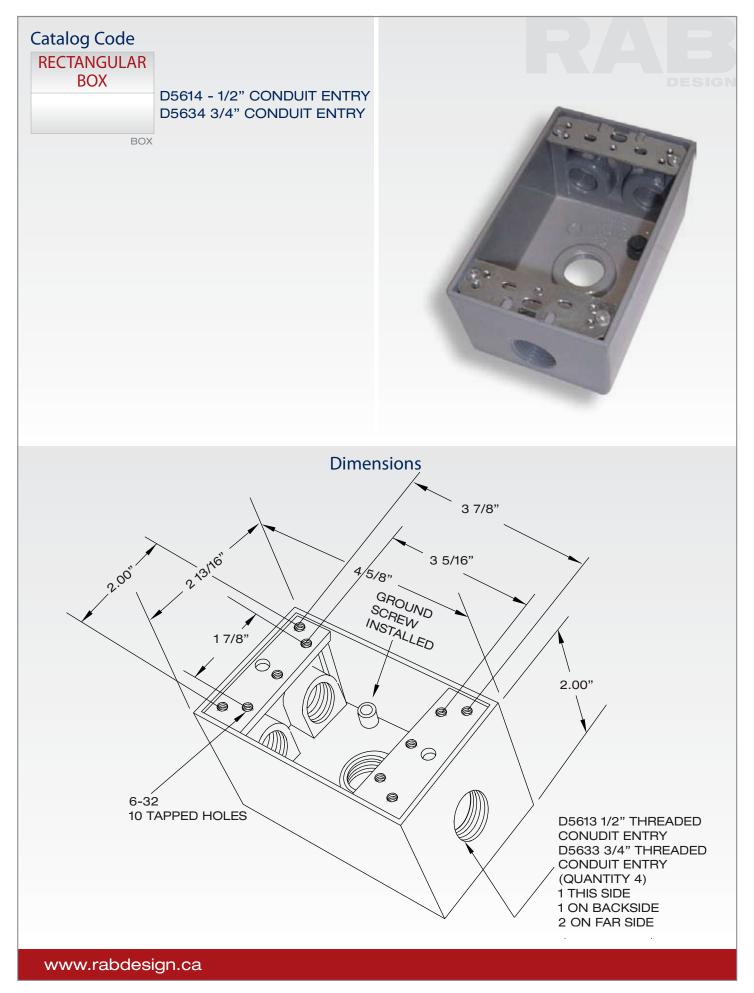

## D5614 D5634 1/2" AND 3/4"

Weatherproof, single gang, die cast aluminum box with two flex lugs for wall or pole mounting of outdoor outlets, sensors or floods. Complete with ground screw installed and spare plug.

**BOX** Die cast aluminum with four entry holes D5614 1/2" and D5634 3/4" threaded entry. Box has a silver grey powder coat paint finish.

**MOUNTING TABS** Stamped metal galvanized. Tabs held in place with two screws for ease of removing.

**GROUND SCREW** Green galvanized metal screw installed.

**CLOSE-UP PLUGS** Two spare close-up plugs included.

APPROVAL cUL us