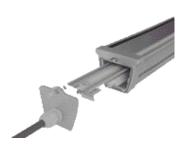

#### Easy installation & maintenance

Fixture is designed for through-wiring leading to reduced installation time. LED array and driver slide in and out for easy maintenance.