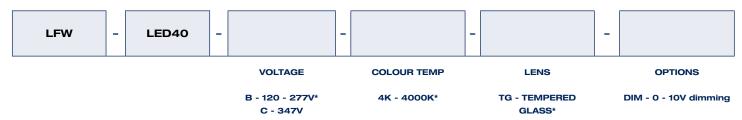

---|-------------------------------|
| Equivalent to | 3 lamp T8 fluorescent fixture |
| Lumens        | 5057                          |
| Efficiency    | 127 lumens per watt           |
|               |                               |

| Operating<br>Temperature | -40°C - +40°C    |
|--------------------------|------------------|
| Certification            | cULus, IP66      |
| LED Life                 | 100,000 hours    |
| Colour<br>Temperature    | 4000K (standard) |
| Warranty                 | 5 years          |
| Weight                   | 7 lbs            |

### **DIMENSIONS**





#### Easy installation & maintenance

Fixture is designed for through-wiring leading to reduced installation time. LED array and driver slide in and out for easy maintenance.







## ORDERING GUIDE



<sup>\*</sup> Standard configuration