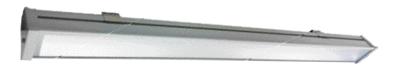

# **LFW-LED40**Linear Vapourproof fixture

New improved LED vapourproof fixture that is rugged in design, easy to install and has a high lumen output.

#### Construction

Housing is made of galvanized sheet metal with aluminum end caps. The LFW-LED has a specular aluminum reflector and a tempered glass lens as standard. Tempered glass lens has high lumen transmittance and stands up to high temperature environments.

# Finish

Fixture has a chemical resistant polyester powder coat grey finish