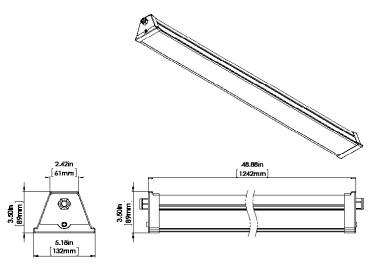

ect on the wall or ceiling.

# Finish

Fixture has a chemical resistant polyester powder coat grey finish

#### **Options**

0 – 10V dimming

| Watts         | 40W                           |
|---------------|-------------------------------|
| Equivalent to | 3 lamp T8 fluorescent fixture |
| Lumens        | 5057                          |
| Efficiency    | 127 lumens per watt           |
|               |                               |

| Operating<br>Temperature | -40°C - +40°C    |
|--------------------------|------------------|
| Certification            | cULus, IP66      |
| LED Life                 | 100,000 hours    |
| Colour<br>Temperature    | 4000K (standard) |
| Warranty                 | 5 years          |
| Weight                   | 7 lbs            |

### **DIMENSIONS**





#### Easy installation & maintenance

Fixture is designed for through-wiring leading to reduced installation time. LED array and driver slide in and out for easy maintenance.







## ORDERING GUIDE



<sup>\*</sup> Standard configuration