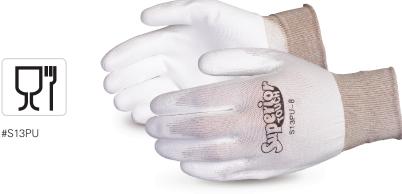

## #S13PU

## Superior Touch®

13-Gauge Nylon Gloves with White PU Palm

Superior Touch<sup>®</sup> fine-gauge nylon gloves offer excellent comfort and touch sensitivity, while polyurethane palm coating provides an excellent grip. But what makes these gloves really great is the non-linting filament nylon used in the seamless knit shell, and the low-particulate shed of the polyurethane palm coating. Gloves are excellent for use in any fine assembly work where contamination is an issue, and protect hands from nicks and minor cuts, while allowing for a bare-hand feel during tasks where it is essential. DMF free.