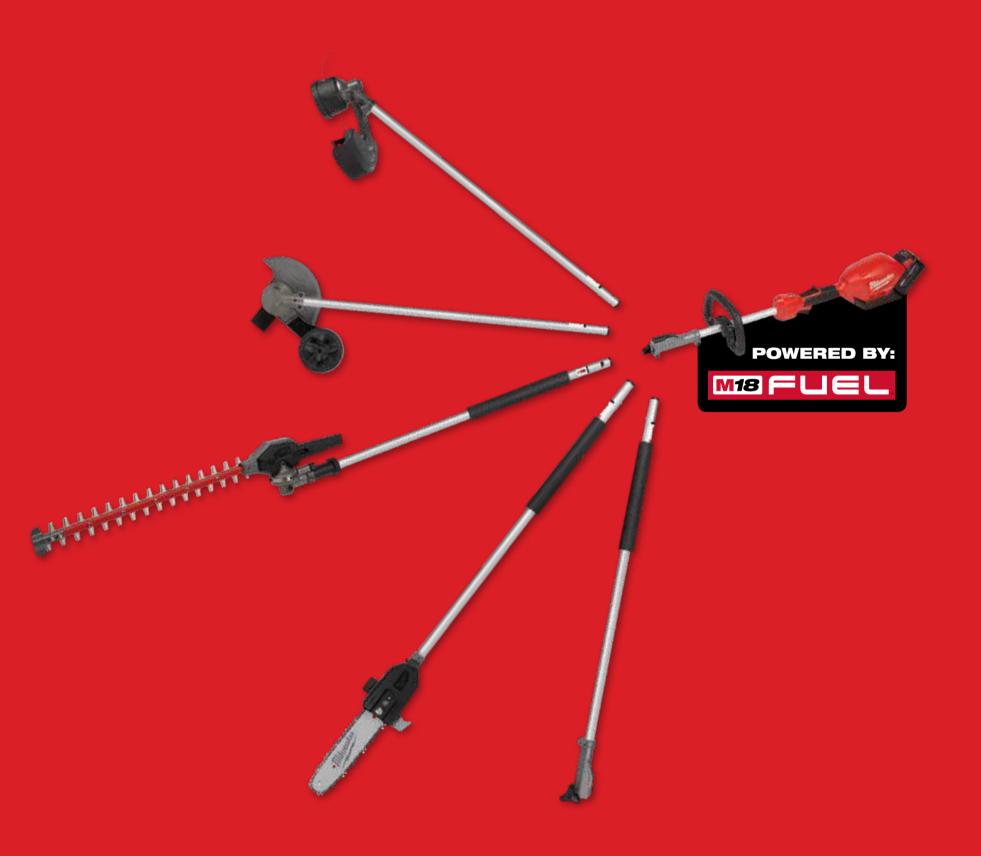

## QUK-LOK

## ATTACHMENT SYSTEM

Multiple Attachments Powered By a Single Power Head

Designed to meet the needs of landscape maintenance professionals, the QUIK-LOK™ Attachment System is a versatile outdoor power equipment system featuring multiple attachments powered by a single M18 FUEL™ Power Head. With the QUIK-LOK™ Attachment System, you have the capability to switch between multiple attachments including a string trimmer, edger, hedge trimmer and pole saw to complete a wide range of applications.

Powered by M18 FUEL<sup>TM</sup>, the QUIK-LOK<sup>TM</sup>
Attachment System utilizes the most advanced cordless technology to deliver best-in-class power and run-time for landscaping and trade professionals, achieving instantaneous throttle response and outperforming higher voltage platforms.