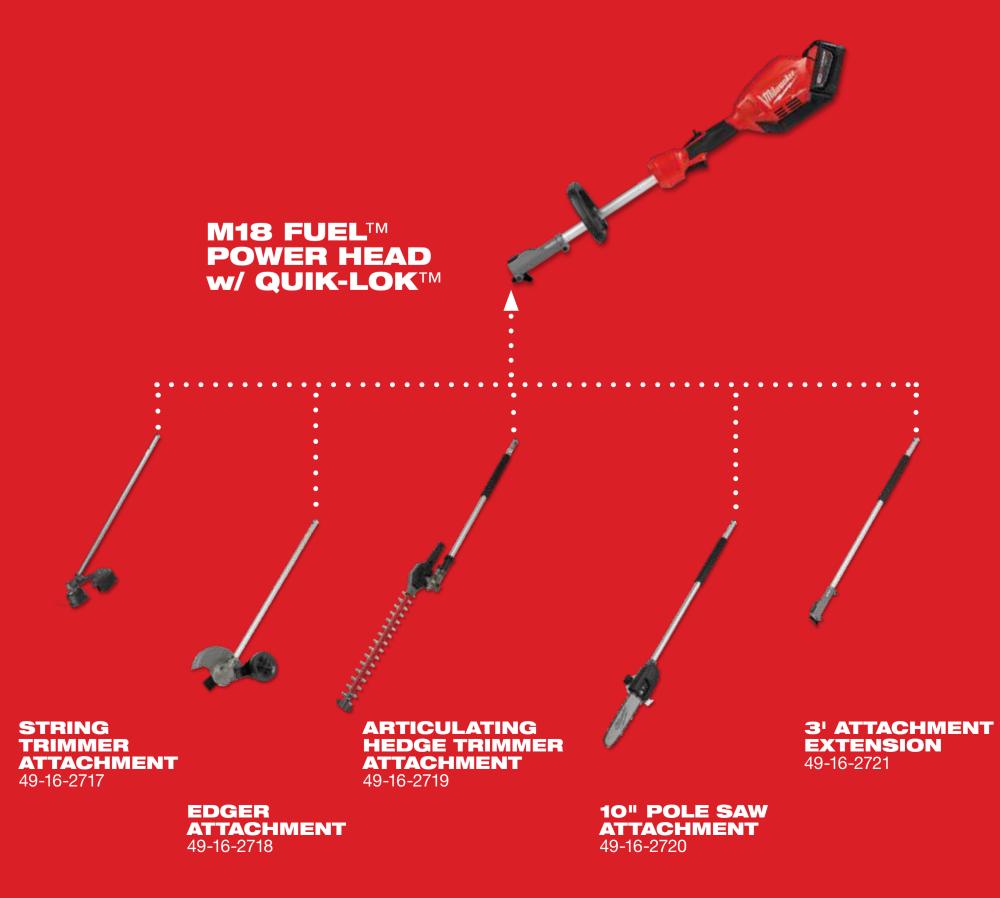

## QUK-LOK

## ATTACHMENT SYSTEM

Multiple Attachments Powered By a Single Power Head

Designed to meet the needs of landscape maintenance professionals, the QUIK-LOK™ Attachment System is a versatile outdoor power equipment system featuring multiple attachments powered by a single M18 FUEL™ Power Head. With the QUIK-LOK™ Attachment System, you have the capability to switch between multiple attachments including a string trimmer, edger, hedge trimmer and pole saw to complete a wide range of applications.

Powered by M18 FUEL<sup>TM</sup>, the QUIK-LOK<sup>TM</sup>
Attachment System utilizes the most advanced cordless technology to deliver best-in-class power and run-time for landscaping and trade professionals, achieving instantaneous throttle response and outperforming higher voltage platforms.