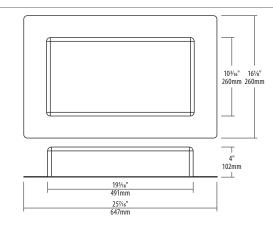

# VBE-5

New Construction Vapour Barrier Extender Recessed Lighting

# Description

The vapour barrier extender is for use with Liteline SlimLED fixtures, to prevent air leakage from your living space into the attic. Suitable for insulated ceilings. For use in new construction applications.

### **Features**

# **General Features**

The body is constructed from a polyethylene membrane with flat flange all around to better enclose fixture from insulation. Rated 90°C max. Required to be installed in order to comply with specific provincial regulations in terms of air leakage.

| Job Information |  |
|-----------------|--|
| Project Name    |  |
| Гуре            |  |
| _ocation        |  |
| Quantity        |  |
| Date            |  |



#### **Technical Drawings**



#### **Ordering Guide**



VBE-5

New construction vapour barrier extender for use with Liteline SlimLED and LUNA IC rated fixtures.

Notes: For additional options please consult your Liteline representative.

Due to our continued efforts to improve our products, product specifications are subject to change without notice.

Liteline Corporation Copyright © 2019 All rights reserved. Telephone 416.996.1856 1.866.730.7704 Fax 905.709.5255 1.888.738.9736