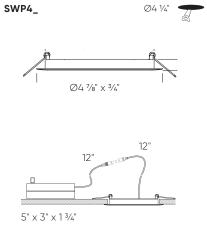

| Model        | Size | Watts                                | Delivered lumens | CRI | Color °T        | Voltage |
|--------------|------|--------------------------------------|------------------|-----|-----------------|---------|
| SWP4-RGBW-WH | Ц"   | 9 W / Multi-color<br>and pure whites | 500 lm           | 80+ | RGB + 3000 K    | 120 V   |
| SWP4-CCT-WH  | 4"   | 9 W / Tunable<br>and pure whites     | 620 lm           | 80+ | 2700 K - 6500 K | 120 V   |