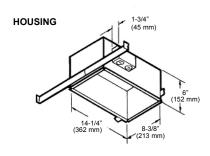

## **TYPICAL SPECIFICATIONS**

Bulb heater shall be NuTone Model 9420WHC.

Two-Bulb Heater shall have a corrosion resistant steel housing 14-1/4" x 8-3/8" x 6" (362 mm x 213 mm x 152 mm) and adjustable mounting brackets with keyhole slots. Unit must use (2) 250W BR40-size infrared bulbs. Suitable for use in insulated ceilings (Type I.C.). White polymeric grille shall be 10-1/4" x 15-5/8" (260 mm x 397 mm)