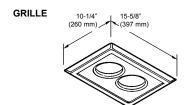

## **TYPICAL SPECIFICATIONS**

Bulb heater shall be NuTone Model 9420WHC.

Two-Bulb Heater shall have a corrosion resistant steel housing 14-1/4" x 8-3/8" x 6" (362 mm x 213 mm x 152 mm) and adjustable mounting brackets with keyhole slots. Unit must use (2) 250W BR40-size infrared bulbs. Suitable for use in insulated ceilings (Type I.C.). White polymeric grille shall be 10-1/4" x 15-5/8" (260 mm x 397 mm)