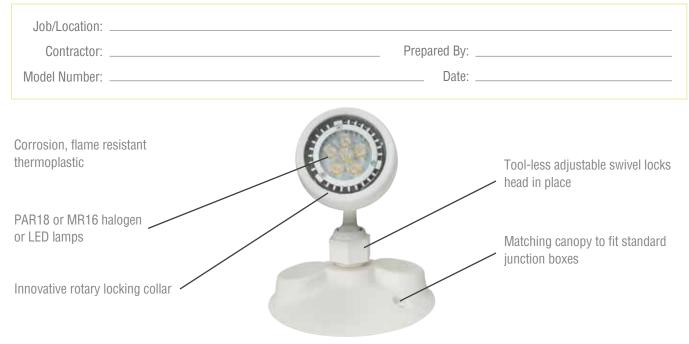

# **SR - SMALL STYLE EMERGENCY REMOTE**

The **SR SERIES** of remotes are constructed of high impact thermoplastic and feature an innovative rotary locking collar design that securely locks the lens and reflector assembly into place. The locking collar allows maintenance personnel to quickly and easily complete relamping. A tool-less mechanically adjustable swivel locks the head in position once adjusted. The matching canopy fits all standard electrical junction boxes. The **SR** is supplied standard in a white colour, black colour is optional.