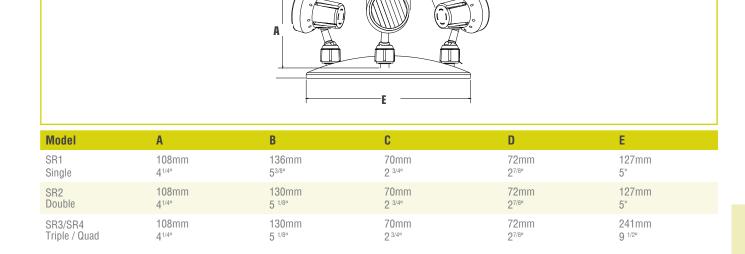

|
| Composite Tungsten   | 9, 12W         | 9, 12, 18W     | 9, 18W      |
| Composite Quartz (Q) | 8, 10, 12, 20W | 8, 10, 12, 20W | 10, 12, 20W |
| MR16                 | 6, 10W         | 10, 12W        | 12W         |
| LED-MR16             | 5, 7W          | 2, 5, 7W       | 5, 7W       |

## **ORDERING INFORMATION**

| Series | Head #          | Voltage / Wattage  | Options             |
|--------|-----------------|--------------------|---------------------|
| SR     | 1 (Single head) | See lamp selection | LC (Less canopy)    |
|        | 2 (Double head) |                    | BLK (Black housing) |
|        | 3 (Triple head) |                    |                     |
|        | 4 (Quad head)   |                    |                     |





# cCSAus Certified **TECHNICAL**



C







SR3/4