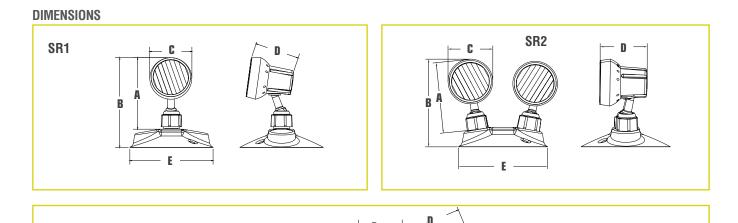

-----|
| Composite Tungsten   | 9, 12W         | 9, 12, 18W     | 9, 18W      |
| Composite Quartz (Q) | 8, 10, 12, 20W | 8, 10, 12, 20W | 10, 12, 20W |
| MR16                 | 6, 10W         | 10, 12W        | 12W         |
| LED-MR16             | 5, 7W          | 2, 5, 7W       | 5, 7W       |

## **ORDERING INFORMATION**

| Series | Head #          | Voltage / Wattage  | Options             |
|--------|-----------------|--------------------|---------------------|
| SR     | 1 (Single head) | See lamp selection | LC (Less canopy)    |
|        | 2 (Double head) |                    | BLK (Black housing) |
|        | 3 (Triple head) |                    |                     |
|        | 4 (Quad head)   |                    |                     |





# cCSAus Certified **TECHNICAL**



C







SR3/4