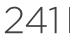

Tungsten   | 9, 12W         | 9, 12, 18W     | 9, 18W      |
| Composite Quartz (Q) | 8, 10, 12, 20W | 8, 10, 12, 20W | 10, 12, 20W |
| MR16                 | 6, 10W         | 10, 12W        | 12W         |
| LED-MR16             | 5, 7W          | 2, 5, 7W       | 5, 7W       |

## **ORDERING INFORMATION**

| Series | Head #          | Voltage / Wattage  | Options             |
|--------|-----------------|--------------------|---------------------|
| SR     | 1 (Single head) | See lamp selection | LC (Less canopy)    |
|        | 2 (Double head) |                    | BLK (Black housing) |
|        | 3 (Triple head) |                    |                     |
|        | 4 (Quad head)   |                    |                     |





# cCSAus Certified **TECHNICAL**



C







SR3/4