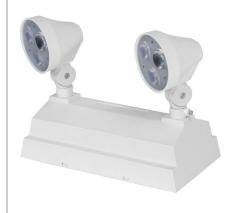

# "EASY OUT" PLASTIC COMPACT BATTERY UNIT

(Over 4 hours Duration Standalone Unit) 2 x 2W Crisp White LED Heads

The commercial SLG-2L features a plastic battery unit designed to provide an economical and versatile solution to emergency lighting needs within a small and compact design. The SLG-2L series is configured with two 2W LED heads and can run for 4 hours duration as a standalone unit.

#### Mechanical

- High impact, UV stabilized, thermoplastic construction
- 2 x 2W Crisp White LED Heads
- Low profile, canopy type design with extremely small total footprint
- Universal spider knockout pattern and keyhole mounting slots stamped into back of cabinet
- Unit "quick snaps" onto backplate for simple, speedy installation
- White color is standard