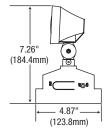

ver 4 hours Duration Standalone Unit
- Momentary push button test switch
- Pilot LED for AC ON and CHARGE status
- Fully automatic, current limited charger
- Short circuit protection
- Complete battery recharge in 24 hours
- Maintenance free, sealed lead acid battery

#### Mechanical

- High impact, UV stabilized, thermoplastic construction
- 2 x 2W Crisp White LED Heads
- Low profile, canopy type design with extremely small total footprint
- Universal spider knockout pattern and keyhole mounting slots stamped into back of cabinet
- Unit "quick snaps" onto backplate for simple, speedy installation
- White color is standard

Note: Not intended for flush ceiling mount.

#### Approval

- CSA Certified to C22.2 #141-15

#### Compliance

- Meets requirements of ICES-005

#### **DIMENSIONS**





### **ORDERING GUIDE**

| SLG-2L |  |
|--------|--|
| Series |  |

QUICK SHIP: Not all products are Quick Ship. To view our Quick Ship qualified products, please consult our Quick Ship Product Guide at stanprols.com/quick-ship-product-guide. Product availability is subject to change without notice. Please contact your Stanpro customer service representative to confirm inventory levels at time of order.











ICES 005



#### **OVERVIEW**

| Light source       | LED          |
|--------------------|--------------|
| Input voltage      | 120/347VAC   |
| Emergency duration | Over 4 hours |

All products are subject to change or may be discontinued any time without notice.

SLG-2L