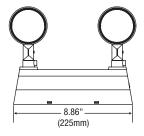

Over 4 hours Duration Standalone Unit
- Momentary push button test switch
- Pilot LED for AC ON and CHARGE status
- Fully automatic, current limited charger
- Short circuit protection
- Complete battery recharge in 24 hours
- Maintenance free, sealed lead acid battery

#### Mechanical

- High impact, UV stabilized, thermoplastic construction
- 2 x 2W Crisp White LED Heads
- Low profile, canopy type design with extremely small total footprint
- Universal spider knockout pattern and keyhole mounting slots stamped into back of cabinet
- Unit "quick snaps" onto backplate for simple, speedy installation
- White color is standard

Note: Not intended for flush ceiling mount.

#### Approval

- CSA Certified to C22.2 #141-15

#### Compliance

- Meets requirements of ICES-005

#### **DIMENSIONS**





### **ORDERING GUIDE**

| SLG-2L |  |
|--------|--|
| Series |  |

QUICK SHIP: Not all products are Quick Ship. To view our Quick Ship qualified products, please consult our Quick Ship Product Guide at stanprols.com/quick-ship-product-guide. Product availability is subject to change without notice. Please contact your Stanpro customer service representative to confirm inventory levels at time of order.











ICES 005



#### **OVERVIEW**

| Light source       | LED          |
|--------------------|--------------|
| Input voltage      | 120/347VAC   |
| Emergency duration | Over 4 hours |

All products are subject to change or may be discontinued any time without notice.

SLG-2L