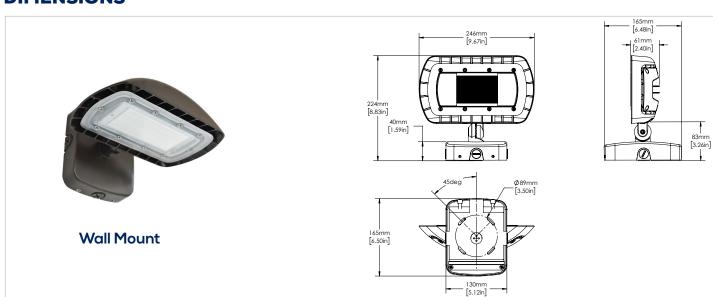

#### **FEATURES**

- Elegant, sleek design with a modern look.
- Fixture head may be aimed down for dark sky compliance, or aimed out as needed.
- Three mounting options available knuckle, yoke and wall mount.