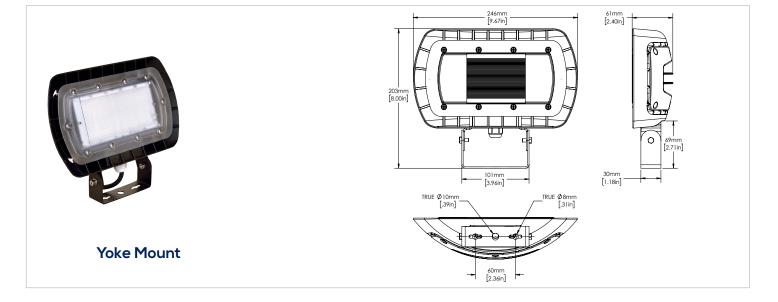

#### **FEATURES**

- Elegant, sleek design with a modern look.
- Fixture head may be aimed down for dark sky compliance, or aimed out as needed.
- Three mounting options available knuckle, yoke and wall mount.