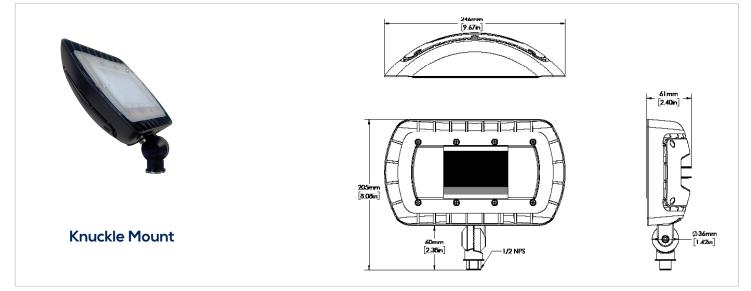

#### **FEATURES**

- Elegant, sleek design with a modern look.
- Fixture head may be aimed down for dark sky compliance, or aimed out as needed.
- Three mounting options available knuckle, yoke and wall mount.