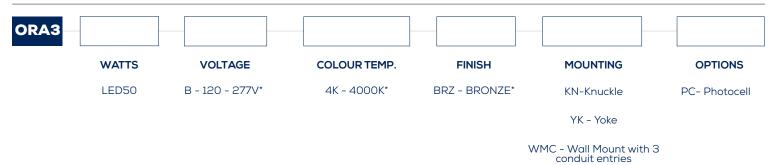

# DESCRIPTION

The ORA-LED is a fully adjustable multi-purpose fixture that replaces traditional wall packs or floods. The ORA features a sleek, elegant design with multiple mounting options.

# APPLICATIONS



Lighting

#### **FEATURES**

- Elegant, sleek design with a modern look.
- Fixture head may be aimed down for dark sky compliance, or aimed out as needed.
- Three mounting options available knuckle, yoke and wall mount.

\*The above specs apply to the standard product configuration. For spec information on other product configurations please see page 3. NOTE: Not all of our product configurations are qualified on the DLC QPL. To view all of our DLC qualified products please visit the DLC qualified products list at www.designlights.org/qpl.





RAB









#### **ORDERING GUIDE**



\* Standard configuration

### FIELD INSTALLED ACCESSORIES

#### CHECK THE ACCESSORIES YOU WISH TO ORDER:

Wall mount with 3 Conduit Entries Bronze

Architectural Wall Mount Bracket without conduit entries Bronze