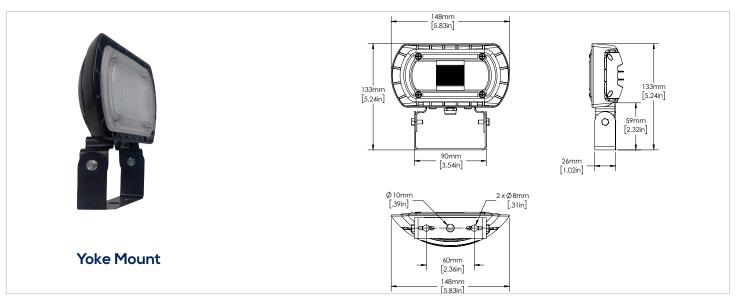

## **DIMENSIONS**

## **FEATURES**

- Elegant, sleek design with a modern look.
- Fixture head may be aimed down for dark sky compliance, or aimed out as needed.
- Three mounting options available knuckle, yoke and wall mount.