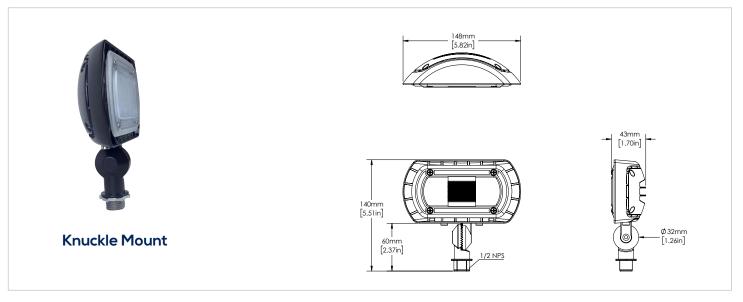

## **DIMENSIONS**

## **FEATURES**

- Elegant, sleek design with a modern look.
- Fixture head may be aimed down for dark sky compliance, or aimed out as needed.
- Three mounting options available knuckle, yoke and wall mount.