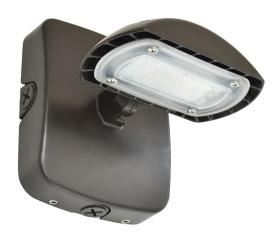

# **ORA1-LED15**

LED Wall/Flood Light

| SPECIFICATIONS*              |                                             |
|------------------------------|---------------------------------------------|
| Watts                        | 16W                                         |
| Lumens                       | 1510                                        |
| Efficacy                     | 97lm/W                                      |
| Replaces Up To               | 70W MH<br>300W Quartz                       |
| Colour Temp                  | 4,000K                                      |
| Certification                | cULus, DLC, IP65                            |
| Operating Temp               | -40°C to +40°C                              |
| Voltage                      | 120-277V, 347V in wall<br>mount coming soon |
| LED Life                     | 100,000 hours                               |
| Housing Material             | Aluminum                                    |
| Lens Material                | Polycarbonate                               |
| Total Harmonic<br>Distortion | 18.41                                       |
| Power Factor                 | 0.912                                       |
| Mounting Options             | Yoke Mount, Knuckle<br>Mount, Wall Mount    |

## **DESCRIPTION**

The ORA-LED is a fully adjustable multi-purpose fixture that replaces traditional wall packs or floods. The ORA features a sleek, elegant design with multiple mounting options.

## **FEATURES**

- Elegant, sleek design with a modern look.
- Fixture head may be aimed down for dark sky compliance, or aimed out as needed.
- Three mounting options available knuckle, yoke and wall mount.