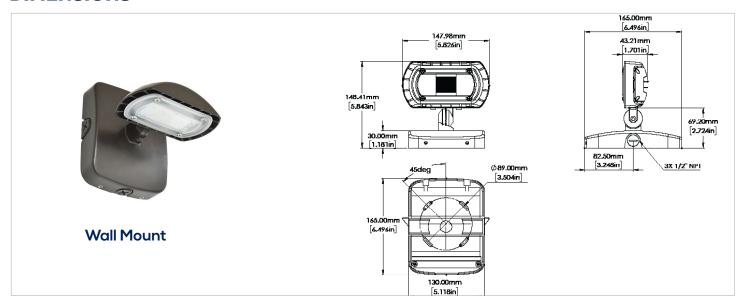

le multi-purpose fixture that replaces traditional wall packs or floods. The ORA features a sleek, elegant design with multiple mounting options.

### **APPLICATIONS**







**Condos** 



Perimeter Lighting



**Shopping Malls** 

## **FEATURES**

- Elegant, sleek design with a modern look.
- Fixture head may be aimed down for dark sky compliance, or aimed out as needed.
- Three mounting options available knuckle, yoke and wall mount.

<sup>\*</sup>The above specs apply to the standard product configuration. For spec information on other product configurations please see page 2. NOTE: Not all of our product configurations are qualified on the DLC QPL. To view all of our DLC qualified products please visit the DLC qualified products list at www.designlights.org/qpl.



## **DIMENSIONS**









## **ORDERING GUIDE**



<sup>\*</sup> Standard configuration

## FIELD INSTALLED ACCESSORIES

#### CHECK THE ACCESSORIES YOU WISH TO ORDER:

ORA1/2 WALL MOUNT with 3 Conduit Entries Bronze

ORA1/2 Architectural Wall Mount Bracket without conduit entries Bronze